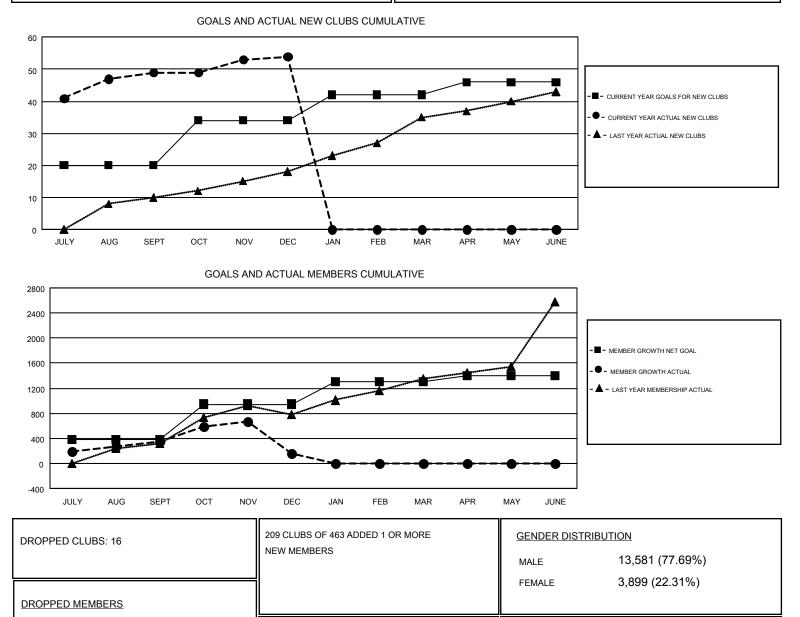

## GMT: VENKATA S RAJU DANTULURI

| Clubs                 |               |           |               | Members               |                           |                         |                                                    |
|-----------------------|---------------|-----------|---------------|-----------------------|---------------------------|-------------------------|----------------------------------------------------|
| RESULTS FOR 2017-2018 |               |           |               | RESULTS FOR 2017-2018 |                           |                         |                                                    |
| QUARTER               | NEW CLUB GOAL | NEW CLUBS | DROPPED CLUBS | QUARTER               | MEMBER GROWTH NET<br>GOAL | MEMBER GROWTH<br>ACTUAL | DROPPED<br>MEMBERS ACTUAL<br>(including transfers) |
| JULY/AUG/SEPT         | 20            | 49        | 0             | JULY/AUG/SEPT         | 375                       | 1,439                   | 1,056                                              |
| OCT/NOV/DEC           | 14            | 5         | 16            | OCT/NOV/DEC           | 570                       | 584                     | 730                                                |
| JAN/FEB/MAR           | 8             | 0         | 0             | JAN/FEB/MAR           | 354                       | 0                       | 0                                                  |
| APR/MAY/JUNE          | 4             | 0         | 0             | APR/MAY/JUNE          | 104                       | 0                       | 0                                                  |